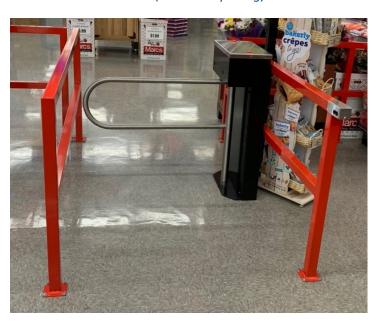

#### **Optional Sensor Rail System**

Available to detect oncoming traffic and open the gate automatically. Great for one-way traffic enforcement in retail environments for theft prevention

This touchless motorized swing gate features a smart motor that drives the swinging barrier that can be optionally coupled with our optical rail detection system to provide a comprehensive, one-way enforcement system often used for theft mitigation at retail environments like grocery stores and convenience stores.

#### **Applications:**

The LC150 ADA Motorized is a great solution for providing hands-free handicap access. This product mates usability with cost consciousness, allowing you to provide touchless handicap access without breaking the bank. Including our optional sensor rail system expands the LC150 use case further, allowing you to use it for one-way traffic enforcement. The sensor rails detect when people are approaching the gate and automatically opens the gate to let them through while cross beam cabinet sensors ensure the gates do not prematurely close on people. This setup is great for retail entrances; allowing people to enter the store but not sneak out the entrance with stolen goods.