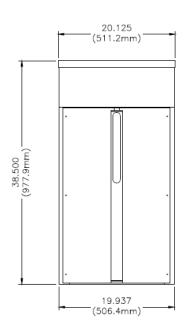

#### **Specifications:**

- 36" ADA clear opening single width (standard sized)
- Motorized passage in either one-way or two-way swing
- Hardened tool steel locking bars, cam, and roller assemblies
- Permanently lubricated bearings
- Powder coat finish walls with 304 stainless top
- Side walls are heavy 7-gauge carbon steel
- · Arms are 12 gauge stainless steel