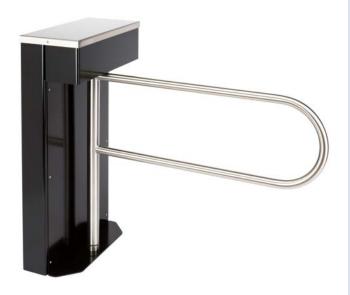

# **Swing Gate LC150 ADA Motorized Swing Gate**

## **SwingGate LC150 Motorized**

(36" ADA opening)

#### Affordable ADA Compliance:

The LC150 ADA Motorized cabinet style gate is an affordable and durable entry control solution. Standard features include heavy wall cabinet construction, touchless motorized operation, and a powder coat finish. Its rugged, no-frills design is constructed for use in high traffic areas and performs well under heavy usage.