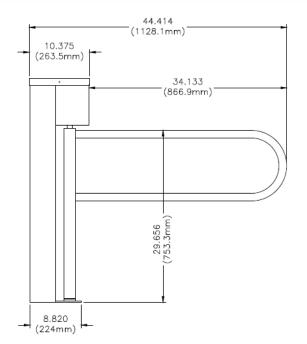

#### **Specifications:**

- 36" ADA clear opening single width (standard sized)
- Motorized passage in either one-way or two-way swing
- Hardened tool steel locking bars, cam, and roller assemblies
- Permanently lubricated bearings
- Powder coat finish walls with 304 stainless top
- Side walls are heavy 7-gauge carbon steel
- · Arms are 12 gauge stainless steel