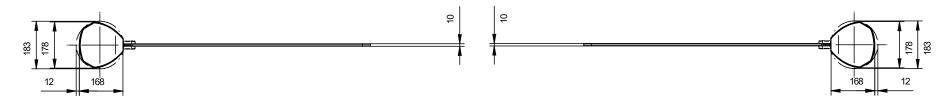

SG600– Tandem front view

SG600 - tandem top view

\*not to scale. All dimensions in millimeters. We recommend a 2" gap between products and neighboring walls/rails/ other obstructions. We also recommend a 2" gap between turnstile and neighboring gates

## Hayward Turnstiles, Inc.

SG600 Motorized Swing Gate Dimensions: Tandem Gate Orientation