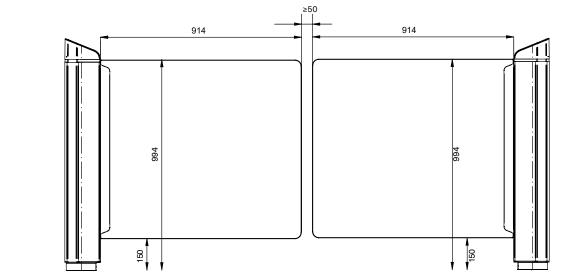

SG600– Tandem front view

SG600 - tandem top view

\*not to scale. All dimensions in millimeters. We recommend a 2" gap between products and neighboring walls/rails/ other obstructions. We also recommend a 2" gap between turnstile and neighboring gates

## Hayward Turnstiles, Inc.

SG600 Motorized Swing Gate Dimensions: Tandem Gate Orientation