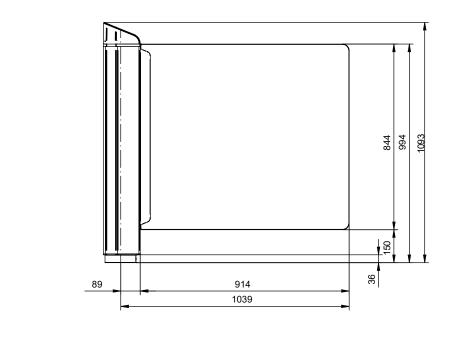

SG600- side view

SG600 – front view

\*not to scale. All dimensions in millimeters. We recommend a 2" gap between products and neighboring walls/rails/ other obstructions. We also recommend a 2" gap between turnstile and neighboring gates

## Hayward Turnstiles, Inc.

SG600 Motorized Swing Gate Dimensions: Single Gate Orientation