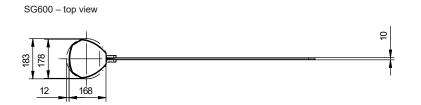

SG600- side view

SG600 – front view

\*not to scale. All dimensions in millimeters. We recommend a 2" gap between products and neighboring walls/rails/ other obstructions. We also recommend a 2" gap between turnstile and neighboring gates

## Hayward Turnstiles, Inc.

SG600 Motorized Swing Gate Dimensions: Single Gate Orientation