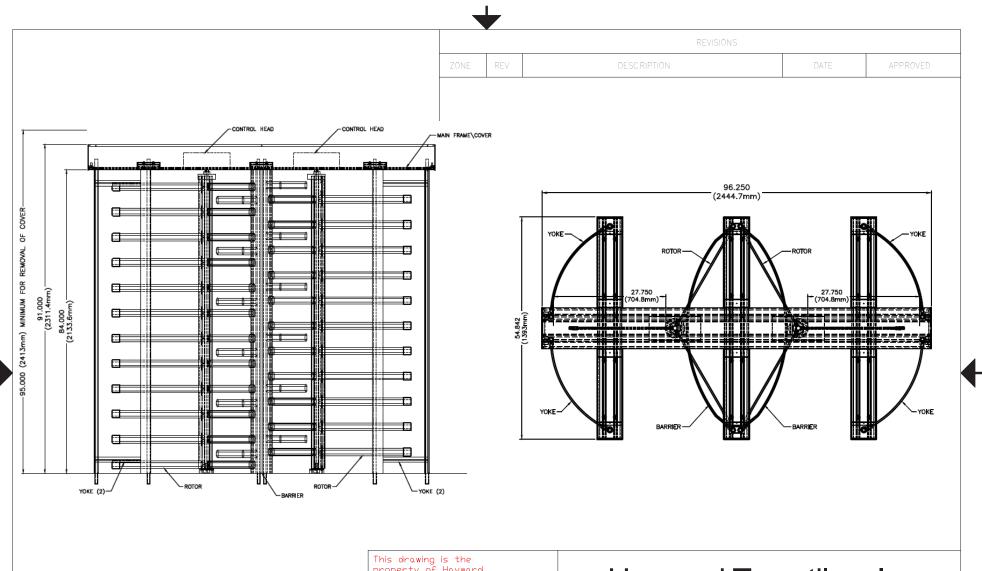

Unless Otherwise Specified All Dimensions are in Inches

This drawing is to show dimensions of our products and should not be taken as a final visual representation.

Drawings not to scale.

This drawing is the property of Hayward Turnstiles Inc., and contains proprietary information, it may not be copied, reproduced or transmitted in any manner to a third party without prior written permission of Hayward Turnstiles Inc.

## Hayward Turnstiles, Inc HT80T Tandem Full Height Turnstile Dimensions

| Material: | SIZE   | FSCM NO. |  | DWG NO. HT80T |  | REV   |  |
|-----------|--------|----------|--|---------------|--|-------|--|
| Finish:   | SC ALE | None     |  |               |  | SHEET |  |