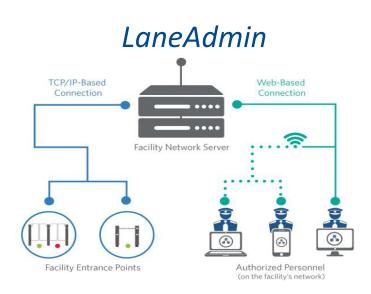

### LaneAdmin Remote Monitoring Software

### • TCP/IP Based Application • Control & Monitor Turnstiles from Any Device

Control your EZ Lane SL2000 remotely from any device The LaneAdmin Remote Monitoring Software is a browser-based software that allows you to take control of virtually all the day-to-day operational functions of our EZ Lane SL2000 optical turnstile. Whether you use a laptop, PC, or tablet, our LaneAdmin allows you to remotely control your SL2000 seamlessly.

# Web based application to remotely monitor and control all installed turnstiles from multiple devices