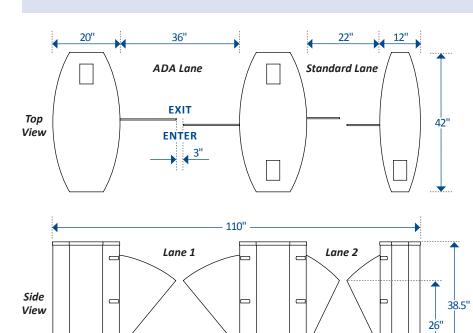

## **EZ Lane Glass Wing** (22"-36" ADA opening)

Stainless steel arms (drop or swing) offer basic barriers to resist entry and have a simple operation.

Glass barrier options are available in a wide variety of sizes and styles, ranging from standard to maximum security barriers. Lane widths can vary to accommodate ADA compliance.