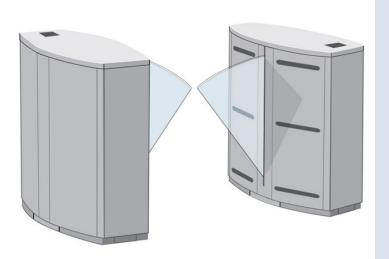

The EZ Lane Glass Wing is our least expensive retractable glass model and offers a standard level of security. The glass wings are diagonally shaped and meet at the top when closed. The advanced design fully retracts the glass into the cabinet for a concealed look. Retractable glass model require wide cabinet widths to accommodate their complex design and opening style. They are designed to prevent tailgating and can be ADA compliant.

#### **Applications:**

The EZ Lane Glass Wing is our least expensive retractable glass model and offers a standard level of security. The glass wings are diagonally shaped and meet at the top when closed. The advanced design fully retracts the glass into the cabinet for a concealed look.