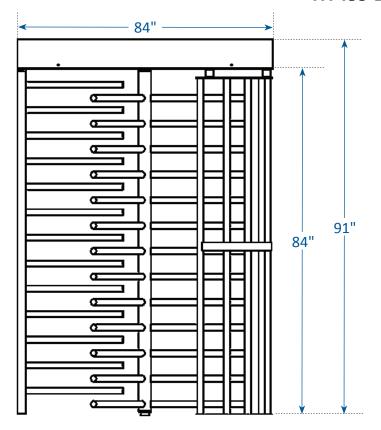

reader interface
- Fail-Safe (free passage on power failure)
- Fail-Lock (locked passage on power failure)
- Interfaces with card readers, biometrics, wireless remotes, push button, metal detectors, etc...
- Card reader mounting plates
- Electronic six digit resettable counter with LCD display and ten-year lithium battery
- Manual key override (both directions)
- Red/Green indicator lights
- Heel pad arm covers
- Additional options available upon request

### **Electrical Specifications:**

Power supply input 100-240VAC (.7 amp) 50/60hz output 24VDC (1.1 amp) All components UL recognized

#### Warranty:

Units are warranted against defects in materials and workmanship for a period of one year from date of delivery. See warranty information for specific details.

### **HT439 Dimensions**





### **Expert Advice. Great Value. Contact Us Today!**

Call: 203-647-9147 Email: sales@haywardts.com Website: www.haywardts.com