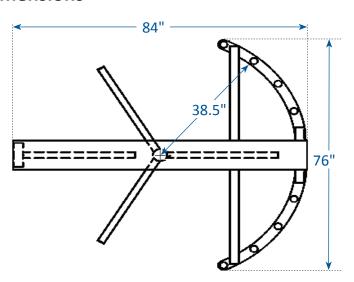

eader interface
- Fail-Safe (free passage on power failure)
- Fail-Lock (locked passage on power failure)
- Interfaces with card readers, biometrics, wireless remotes, push button, metal detectors, etc...
- Card reader mounting plates
- Electronic six digit resettable counter with LCD display and ten-year lithium battery
- Manual key override (both directions)
- Red/Green indicator lights
- Heel pad arm covers
- Additional options available upon request

### **Electrical Specifications:**

Power supply input 100-240VAC (.7 amp) 50/60hz output 24VDC (1.1 amp) All components UL recognized

#### Warranty:

Units are warranted against defects in materials and workmanship for a period of one year from date of delivery. See warranty information for specific details.

### **HT439 Dimensions**





### **Expert Advice. Great Value. Contact Us Today!**

Call: 203-647-9147 Email: sales@haywardts.com Website: www.haywardts.com