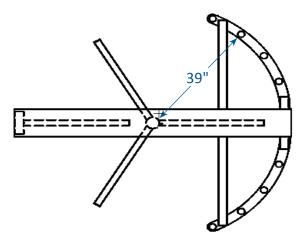

# SecureTurn HT439 Wide Passage

### SecureTurn HT439 (Wide Passage)

See back for detailed dimensions and specifications.