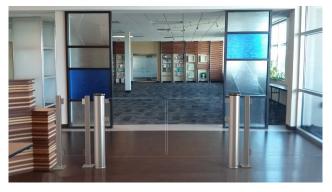

#### **MODERN MOTORIZED PEDESTRIAN GATE:**

A true complement to your interior design, the SG525 motorized pedestrian gate features a seamless and modern aesthetic. This ADA compliant handicap gate provides bi-directional access with completely touchless operation.

#### **Applications:**

The SG525 is one of our most premium handicap gate options both in functionality and appearance. This gate is perfect for providing handicap entry at any location where aesthetics are important. Office lobbies, hotels, high rise apartments, and more all benefit from the ADA compliant functionality and enhanced aesthetics of the SG525.