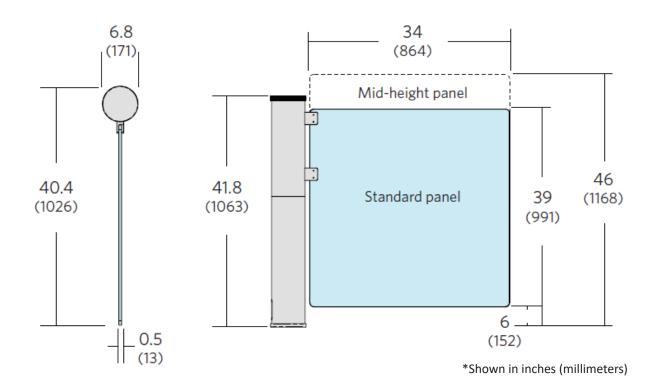

#### **Specifications:**

- 34" ADA clear opening
- One-Way 90 degree swing or two-way 180 degree swing
- Center rotating column
- Hands-free motorized operation for opening & closing
- 110-240VAC, 50/60Hz power supply
- Motion sensor prevents accidental closure

#### **Options:**

- Alternate post finishes and plating available
- Alternate 220-240VAC, 50 Hz power supply available
- Optional high barrier height of 46" from the floor available
- Barrier widths can be customized to meet requirements
- Barrier etching available, contact us for requirements