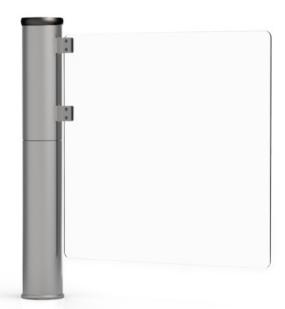

### **SwingGate SG525**

(34" ADA opening with custom dimensions available)

**SwingGate SG525 Saloon Style** (Shown with optional clear infill barriers)

## **SwingGate SG525**

(Shown with optional custom barrier etching)

#### **Design & Construction:**

- External post fabricated from #304 stainless steel
- Powder coat and plating also available
- 0.5" (13mm) thick acrylic with abrasion resistant coating
- Integrates with virtually all access control
- Brushless DC motor