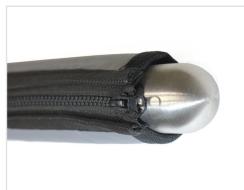

## Indoor and Outdoor Use — Weatherproof and Long Lasting — Visually Appealing

Installs and quickly zips closed in seconds.

Fits tight and prevents spin.

Soft-touch exterior pushes easily **Note:** Install zipper face down.

- Exterior fabric is industrial grade PVC material
- Interior foam is laminated to PVC and tear-resistant
- Heavy-duty trimmed sewn edges on all four sides
- Measures 15" long with full-length resin zipper
- Fits all waist high turnstiles
- Ships flat ready for quick install.