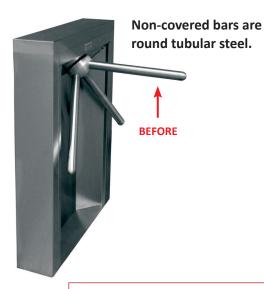

## Padded Safety Sleeves for waist high turnstiles help prevent accidents and enhance usability.

Covered bars with soft touch padded safety sleeves add protection and comfort.

- Avoids injuries
- Reduces bruising
- Softens impact
- Cushioned padding
- Easy to push
- Low profile discreet look
- Cool to the touch in extreme heat
- Insulates bars in severe cold