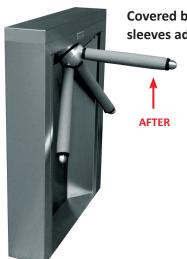

## Padded Safety Sleeves for waist high turnstiles help prevent accidents and enhance usability.

Covered bars with soft touch padded safety sleeves add protection and comfort.

- Avoids injuries
- Reduces bruising
- Softens impact
- Cushioned padding
- Easy to push
- Low profile discreet look
- Cool to the touch in extreme heat
- Insulates bars in severe cold

## Indoor and Outdoor Use — Weatherproof and Long Lasting — Visually Appealing

Installs and quickly zips closed in seconds.

Fits tight and prevents spin.

Soft-touch exterior pushes easily **Note:** Install zipper face down.