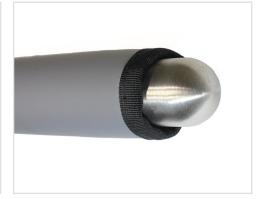

\*FREE Safety Sleeve 3 Pack with any waist high turnstile order. Was \$149.95 (Save \$149.95)...now FREE!

Safety Sleeves fit LC100, MR100 (shown), MR200, MR200+ models.