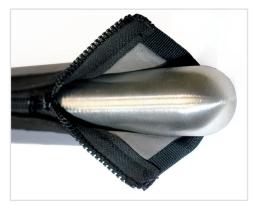

- Exterior fabric is industrial grade PVC material
- Interior foam is laminated to PVC and tear-resistant
- Heavy-duty trimmed sewn edges on all four sides
- Measures 15" long with full-length resin zipper
- Fits all waist high turnstiles
- Ships flat ready for quick install.

**Note:** Sleeve cut to show padded foam interior.

Call: 203-647-9154 Email: sales@haywardts.com

Website: www.haywardts.com