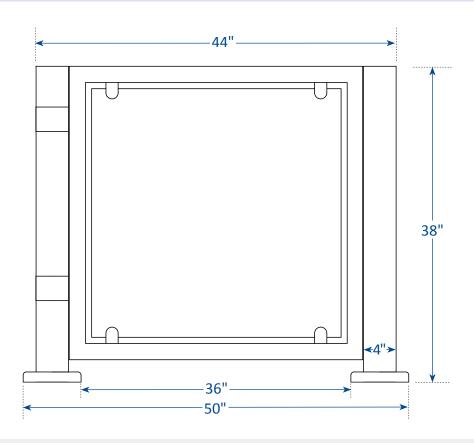

### SwingGate SG450

(36" ADA and custom sized widths from 30"- 42")

### **Specifications:**

- 36" ADA clear opening
- One-way 90 degree swing or two-way 180 degree swing
- Hidden hinges and center post pivot
- Self closing heavy-duty hinge with adjustable closer
- Includes matching stop post with strike plate