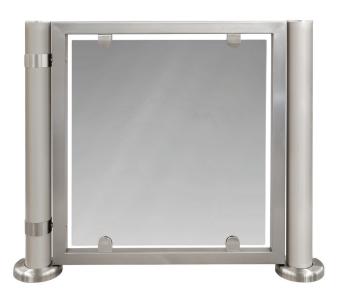

# Swing Gate SG450 Framed Glass

The SG450 is our premium priced, framed glass panel gate with a stainless steel finish and self-closing door.

The rectangular modern glass design has an architectural appeal with hidden hinges, center post pivot, two large diameter posts, and built for extreme use to last a lifetime. All models have a 36" clear ADA door opening for handicap access with your choice of a one way 90 degree swing, or two-way 180 degree swing.