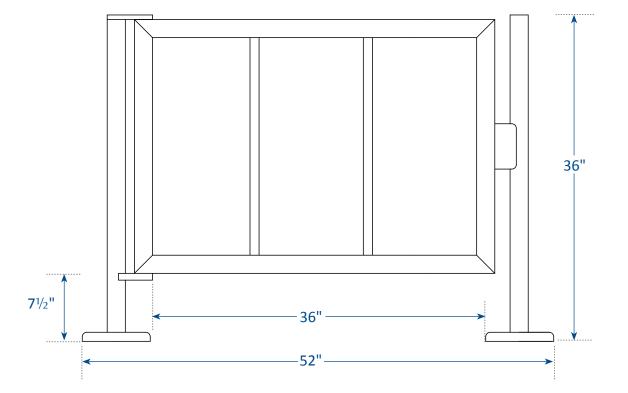

The SG400 is our mid-range priced, rectangular picket style, selfclosing gate. The stainless steel frame is strong, durable and built for long lasting reliable performance. Includes a matching stop post, strike plate and floor flanges. The SG400 has a self-closing heavyduty hinge with adjustable closer and full size 36" clear ADA opening for handicap access and a one-way 90 degree swing.

### Design & Construction:

- Stainless steel post & gate tubing (2" diameter) with pickets and square corners
- Heavyweight stainless base plate (1/4" thick)
- Decorative baseplate flange cover (7" diameter)
- Interior or Exterior Use

### Specifications:

- 36" ADA clear opening
- One way 90 Degree swing
- Self closing heavy-duty hinge with adjustable closer
- Includes matching stop post with strike plate