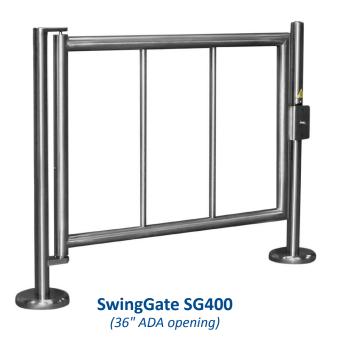

# Swing Gate SG400 Stainless

The SG400 is our mid-range priced, rectangular picket style, selfclosing gate. The stainless steel frame is strong, durable and built for long lasting reliable performance. Includes a matching stop post, strike plate and floor flanges. The SG400 has a self-closing heavyduty hinge with adjustable closer and full size 36" clear ADA opening for handicap access and a one-way 90 degree swing.

### Specifications:

- 36" ADA clear opening
- One way 90 Degree swing
- Self closing heavy-duty hinge with adjustable closer
- Includes matching stop post with strike plate