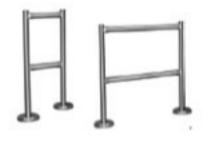

### **Post & Rail Option**

Custom sized widths fill any open space.

### **Options:**

- Electronic locking module featuring heavy-duty 24 VDC solenoids
- Fail-Safe (free passage on power failure)
- Interfaces with card readers, pc attendance, wireless remotes and push button activation (momentary or timer)
- Custom sized matching post & rail to fill open space