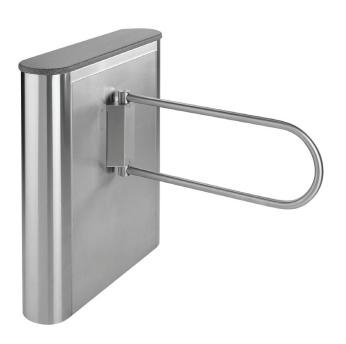

## Swing Gate MR200 Plus ADA Stainless

## Premium Value • Streamlined design • One or two way swing • Custom top

SwingGate MR200 Plus (36" ADA opening)

The MR200 Plus ADA is our premium cabinet style self-closing gate with a stainless finish, rounded corner streamlined design, choice of custom solid surface tops, and a double wall cabinet that is durable and built tough for long lasting reliable performance.

All MR200 Plus ADA models include a self-closing heavy-duty hinge, a full size 36" clear ADA opening for handicap access, and either a one way 90 degree swing, or two-way 180 degree swing.

Available options include: an electric magnetic strike lock (integrates with access control systems), and push-button activation (momentary or timer).