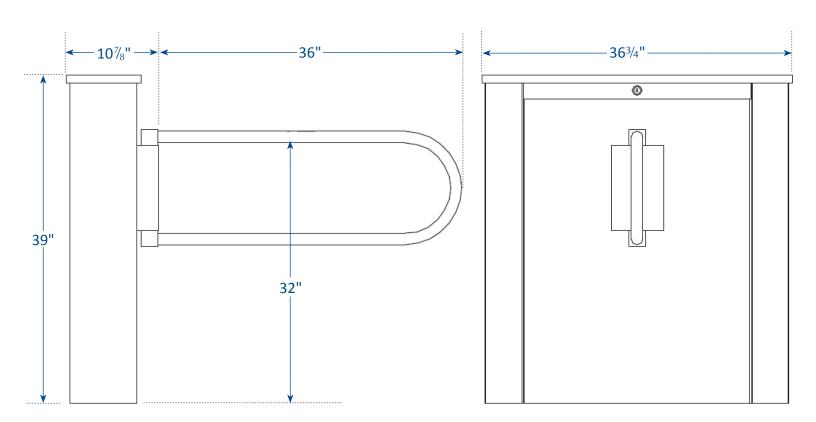

# Swing Gate MR200 Plus ADA Stainless

### **Design & Construction:**

- Rounded corner streamlined design matches MR200 Plus turnstile
- Cabinet style construction for enhanced rigidity
- Side walls are double walled stainless
- Custom solid surface top
- Arms are stainless tubing (1-1/4" diameter)
- Interior or exterior use

### **Specifications:**

- 36" ADA clear opening single width (standard sized)
- One-way 90 degree swing or two-way 180 degree swing
- Self closing heavy-duty hinge
- Rounded solid surface top (color choice)