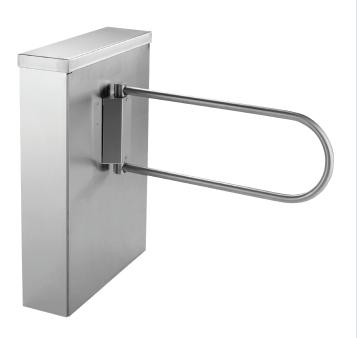

# Swing Gate MR100 ADA Stainless

### Mid-Range Value • Classic design • One or two way swing • Fixed ADA size

SwingGate MR100 (36" ADA opening)

The MR100 ADA is our mid-range cabinet style self-closing gate with a stainless finish, classic rectangular design, and a double wall cabinet that is durable and built tough for long lasting reliable performance.

All MR100 ADA models include a self-closing heavy-duty hinge, a full size 36" clear ADA opening for handicap access, and either a one way 90 degree swing, or two-way 180 degree swing.

Available options include: an electric magnetic strike lock (integrates with access control systems), and push-button activation (momentary or timer).