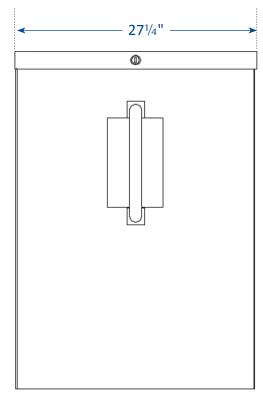

### **Design & Construction:**

- Simple classic rectangular design matches MR100
- Cabinet style construction for enhanced rigidity
- Side walls are double walled stainless
- Stainless top
- Arms are stainless tubing (1-1/4" diameter)
- Interior or exterior use

### **Specifications:**

- 36" ADA clear opening single width (standard sized)
- One-way 90 degree swing or two-way 180 degree swing
- Self closing heavy-duty hinge