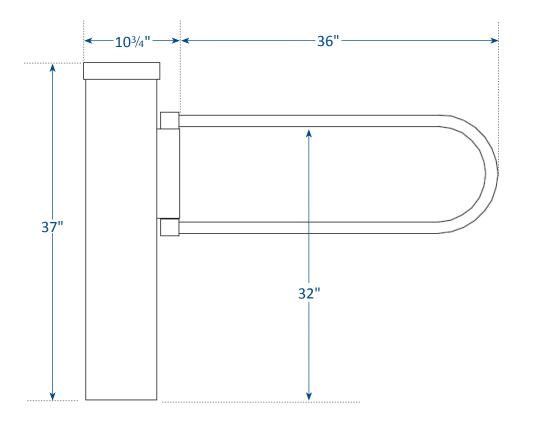

### Mid-Range Value • Classic design • One or two way swing • Fixed ADA size

SwingGate MR100 (36" ADA opening)

All MR100 ADA models include a self-closing heavy-duty hinge, a full size 36" clear ADA opening for handicap access, and either a one way 90 degree swing, or two-way 180 degree swing.

Available options include: an electric magnetic strike lock (integrates with access control systems), and push-button activation (momentary or timer).

### **Specifications:**

- 36" ADA clear opening single width (standard sized)
- One-way 90 degree swing or two-way 180 degree swing
- Self closing heavy-duty hinge