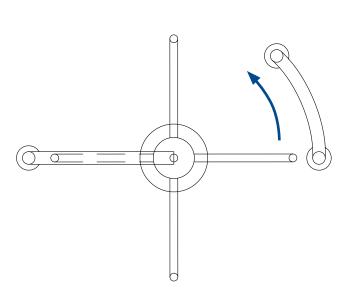

#### **Options:**

- Choice of clockwise or counter-clockwise rotation (field adjustable)
- Customized adjacent railing system used to guide traffic.
   Requires one high post with header arm, one lower barrier arm, two double line posts and two curved horizontal rails
- High header post used to direct passage flow