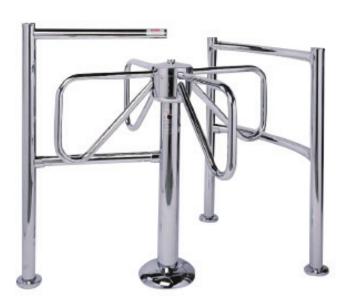

## LA100 Four Arm Chrome or Stainless

## LA100 four arm (shown in chrome finish with optional railing system).

(Triangular closed arm frames provide safety by preventing accidental bag snag and hooking of customers.)

**Emergency safety release allows turnstile to spin in both directioon** 

### **Applications:**

The FastTurn LA100 four arm turnstiles are designed to maximize one-way flow entry control and typically used in retail environments with heavy traffic. Popular choice for supermarkets, chains, automotive, liquor, and clothing stores that require moderate security. Triangular closed arm frames are easy, to push, rotate smoothly for quick passage, and are manually operated. (non-electric)

The simple classic, rugged and durable design has been built to withstand the abuse of continuous flow while maintaining an affordable budget price. Unlike straight or open ended arms, the closed triangular loops are designed with safety in mind and prevent accidental bag snag and hooking of customers.