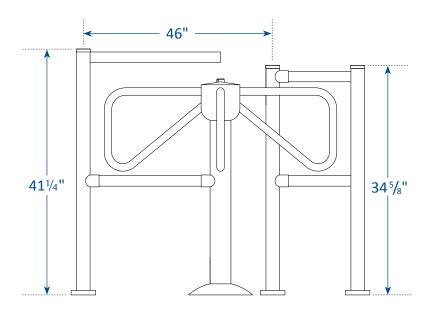

## **Design & Construction:**

- Chrome (interior only) or Stainless Steel Finish
- Main post 3-1/2" diameter
- Arms are 1-1/4" diameter
- Hub is heavy gauge steel with internal zinc rotor
- 8" base flange with floor anchor mounts
- Triangular arm frames are easy to push, and rotate smoothly for quick passage
- Triangular arm frames have closed ends to prevent accidental bag snag and hooking of customers.
- Manual, non-electric, one way operation.
- Emergency quick release disables locking function allowing turnstile to move in both directions
- Permanently lubricated bearings
- · All materials meet ASTM standards